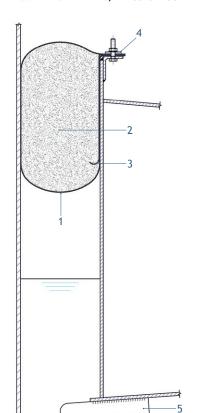

| Key | Component Materials :- |                                                                             |
|-----|------------------------|-----------------------------------------------------------------------------|
| 1   | Seal Envelope          | 1.6mm/2mm PVC Nitrile on<br>Nylon, 1mm PU on Nylon or<br>1mm Viton on Nylon |
| 2   | Foam Blocks            | Polyetherurethane                                                           |
| 3   | Hold Down Plates       | 1.6mm/3mm Galvanised Steel or Stainless Steel                               |
| 4   | Rim Clamp Bars         | Carbon Steel with hot dip<br>Galvanised coating or<br>Stainless Steel       |
| 5   | Bumper Bars            | Carbon Steel                                                                |
|     |                        |                                                                             |