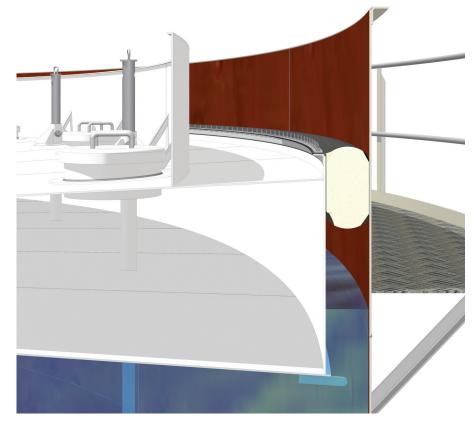

## **GRAVER FOAM SEAL**

| Ħ                 |                                                                                                                                                                                                                                                                                            |
|-------------------|--------------------------------------------------------------------------------------------------------------------------------------------------------------------------------------------------------------------------------------------------------------------------------------------|
| Seal Type         | Primary Seal                                                                                                                                                                                                                                                                               |
| Description       | Vapour <b>OR</b> Product Mounted Type Foam Filled Primary Seal.                                                                                                                                                                                                                            |
| Used On           | External Floating Roof Tanks or Internal Pan Deck Floating Roof Tanks.                                                                                                                                                                                                                     |
| Rim Space         | Nominal rim spaces of 120mm, 150mm, 200mm and 250mm.                                                                                                                                                                                                                                       |
| Service           | Suitable for all products with correct material selection.                                                                                                                                                                                                                                 |
| API 650 Compliant | Yes                                                                                                                                                                                                                                                                                        |
| Codres Compliant  | Yes                                                                                                                                                                                                                                                                                        |
| Weight            | 7 Kg's/m. (Typical based on 200mm rim space)                                                                                                                                                                                                                                               |
| Advantages        | As with all foam seals a soft sealing pressure is exerted against the tank shell and, if the seal is product mounted, its efficiency is as high as possible as defined in API Chapter 19.                                                                                                  |
|                   | May be attached to either a vertical or horizontal fixing point.                                                                                                                                                                                                                           |
| Disadvantages     | As with all foam seals the seal envelope can be subject to damage by sharp points on the tank shell leading to the tank contents coming into contact with the foam blocks causing seal failure. This may also occur if care is not taken when making the final joint in the seal envelope. |